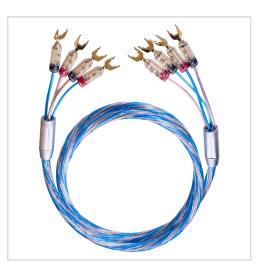

## Product description

Highly coordinated and outstandingly well-made bi-amping loudspeaker cable – preassembled with high-quality Oehlbach Fusion cable-shoe connectors. 2 x 2.5 mm<sup>2</sup> silver-plated oxygen-free copper (SPC) for mid-tones and trebles and 2 x 4 mm<sup>2</sup> oxygen-free copper (OFC) for the loss-free transmission of basses. It reproduces an impressively natural and detailed sound. The use of very high-quality materials both for the conductors as well as for the insulation guarantee great flexibility along with outstanding powerful bass and simultaneously high-resolution treble values.

## **Product properties**

| Features                    | 24kt gold plated contacts, Reliable contact, Made in Germany, 30 years warranty**, Bi-amping loudspeaker cable |
|-----------------------------|----------------------------------------------------------------------------------------------------------------|
| cable material              | plastic                                                                                                        |
| Inner conductor<br>material | SPC/OFC - silver-plated oxygen-free copper                                                                     |
| Surface condition           | 24 carat gold-plated contacts                                                                                  |
| Connection type             | Audio                                                                                                          |
| Quality level               | Excellence                                                                                                     |
| cable length                | 3 m                                                                                                            |
| Plug type 2                 | 4 x cable lug                                                                                                  |
| Product Category            | Loudspeaker cable                                                                                              |
| cable cross section         | 2 x 2.5 mm <sup>2</sup> + 2 x 4.0 mm <sup>2</sup>                                                              |
| Signal direction            | IN/OUT                                                                                                         |
| Colour                      | Blue/Copper                                                                                                    |
| cable geometry              | Round                                                                                                          |
| Plug type 1                 | 4 x cable lug                                                                                                  |
| power max.                  | For amplifier performances of up to 350 watts                                                                  |