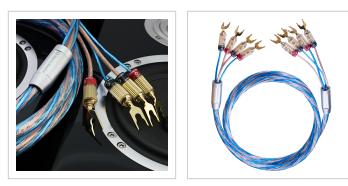

|
| Signal direction            | IN/OUT                                                                                                         |
| Colour                      | Blue/Copper                                                                                                    |
| cable geometry              | Round                                                                                                          |
| Plug type 1                 | 4 x cable lug                                                                                                  |
| power max.                  | For amplifier performances of up to 350 watts                                                                  |



## More images