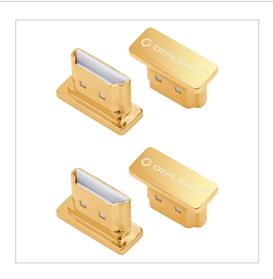

## Product description

Unused HDMI® Sockets are shielded from high frequency irradiation and protected against corrosion and dirt with the nicely shaped XXL® HDMI caps. The result is a significantly better sound. The XXL® caps have a Teflon coating inside and consist of solid brass with 24 carat gold plating.

Surface condition Surface 24 carat gold plated