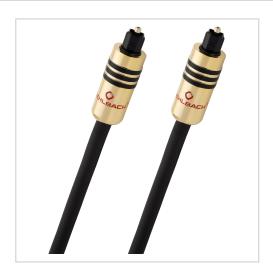

## Product description

Extremely well-made optical-digital audio connection preassembled with two metal TOSLINK plugs. The innovative cable design with ultra-fast fibre-optic conductors achieves highest luminosity and allows data to be transmitted at rates of up to 75 Mbps(Megabit/second) The standard for the transmission of multi-channel sound formats using optical TOSLINK interfaces only specifies transmission rates of 12.8 Mbps!

Plug type 2 TOSLINK

Connection type Audio

Plug type 1 TOSLINK

Quality level Excellence

Connector material solid metal plug

Signal direction IN/OUT cable geometry Round