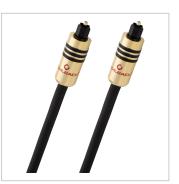

## Product description

Extremely well-made optical-digital audio connection preassembled with two metal TOSLINK plugs. The innovative cable design with ultra-fast fibre-optic conductors achieves highest luminosity and allows data to be transmitted at rates of up to 75 Mbps(Megabit/second) The standard for the transmission of multi-channel sound formats using optical TOSLINK interfaces only specifies transmission rates of 12.8 Mbps!

Plug type 2 TOSLINK

Connection type Audio

Plug type 1 TOSLINK

Quality level Excellence

Connector material solid metal plug

Signal direction IN/OUT cable geometry Round