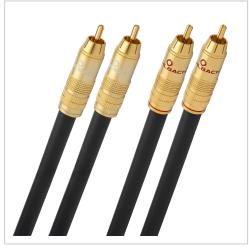

## Product description

Particularly high-quality analogue audio cinch cable for cabling hi-fi and home-cinema systems! The coaxial design and the silverplated inner conductor made from oxygen-free copper (SPC = silver-plated copper) means that this Oehlbach cable delivers particularly good spatiality and outstanding dynamics. Perfect contact reliability and a pleasant handling are guaranteed with the 24-carat goldplated contacts. The cable may be used for all purposes and is absolutely resistant to all sheath currents thanks to its extremely robust and flexible outer sheath and metal plug.

## **Product properties**

| Features                    | 24kt gold plated contacts, Extra large inner conductor cross-section of 2.5mm <sup>2</sup> , Reliable contact, Made in Germany, 30 years warranty** |
|-----------------------------|-----------------------------------------------------------------------------------------------------------------------------------------------------|
| cable length                | 70 cm                                                                                                                                               |
| Connector material          | High-quality fabric sheathing                                                                                                                       |
| Colour                      | Anthracite                                                                                                                                          |
| Plug type 1                 | 2xRCA                                                                                                                                               |
| Shielding<br>construction   | 2 x copper braids                                                                                                                                   |
| Inner conductor<br>material | SPC/OFC - silver-plated oxygen-free copper                                                                                                          |
| Connection type             | Audio                                                                                                                                               |
| Quality level               | Excellence                                                                                                                                          |
| Shielding                   | Effective dual shielding                                                                                                                            |
| Plug type 2                 | 2xRCA                                                                                                                                               |
| Signal direction            | IN/OUT                                                                                                                                              |
| cable geometry              | Round                                                                                                                                               |
| Product Category            | audio cable                                                                                                                                         |