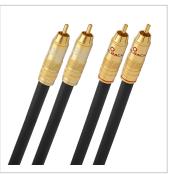

## Product description

Particularly high-quality analogue audio cinch cable for cabling hi-fi and home-cinema systems! The coaxial design and the silverplated inner conductor made from oxygen-free copper (SPC = silver-plated copper) means that this Oehlbach cable delivers particularly good spatiality and outstanding dynamics. Perfect contact reliability and a pleasant handling are guaranteed with the 24-carat goldplated contacts. The cable may be used for all purposes and is absolutely resistant to all sheath currents thanks to its extremely robust and flexible outer sheath and metal plug.

## **Product properties**

| Features                    | 24kt gold plated contacts, Extra large inner conductor cross-section of 2.5mm <sup>2</sup> , Reliable contact, Made in Germany, 30 years warranty** |
|-----------------------------|-----------------------------------------------------------------------------------------------------------------------------------------------------|
| cable length                | 70 cm                                                                                                                                               |
| Connector material          | High-quality fabric sheathing                                                                                                                       |
| Colour                      | Anthracite                                                                                                                                          |
| Plug type 1                 | 2xRCA                                                                                                                                               |
| Shielding<br>construction   | 2 x copper braids                                                                                                                                   |
| Inner conductor<br>material | SPC/OFC - silver-plated oxygen-free copper                                                                                                          |
| Connection type             | Audio                                                                                                                                               |
| Quality level               | Excellence                                                                                                                                          |
| Shielding                   | Effective dual shielding                                                                                                                            |
| Plug type 2                 | 2xRCA                                                                                                                                               |
| Signal direction            | IN/OUT                                                                                                                                              |
| cable geometry              | Round                                                                                                                                               |
| Product Category            | audio cable                                                                                                                                         |