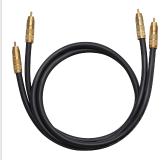

## Product description

Particularly high-quality analogue audio cinch cable for cabling hi-fi and home-cinema systems! The coaxial design and the silverplated inner conductor made from oxygen-free copper (SPC = silver-plated copper) means that this Oehlbach cable delivers particularly good spatiality and outstanding dynamics. Perfect contact reliability and a pleasant handling are guaranteed with the 24-carat goldplated contacts. The cable may be used for all purposes and is absolutely resistant to all sheath currents thanks to its extremely robust and flexible outer sheath and metal plug.

## **Product properties**

| Features                    | 24kt gold plated contacts, Extra large inner conductor cross-section of 2.5mm <sup>2</sup> , Reliable contact, Made in Germany, 30 years warranty** |
|-----------------------------|-----------------------------------------------------------------------------------------------------------------------------------------------------|
| cable length                | 70 cm                                                                                                                                               |
| Connector material          | High-quality fabric sheathing                                                                                                                       |
| Colour                      | Anthracite                                                                                                                                          |
| Plug type 1                 | 2xRCA                                                                                                                                               |
| Shielding<br>construction   | 2 x copper braids                                                                                                                                   |
| Inner conductor<br>material | SPC/OFC - silver-plated oxygen-free copper                                                                                                          |
| Connection type             | Audio                                                                                                                                               |
| Quality level               | Excellence                                                                                                                                          |
| Shielding                   | Effective dual shielding                                                                                                                            |
| Plug type 2                 | 2xRCA                                                                                                                                               |
| Signal direction            | IN/OUT                                                                                                                                              |
| cable geometry              | Round                                                                                                                                               |
| Product Category            | audio cable                                                                                                                                         |