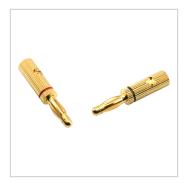

## Product description

Banana connectors for assembling loudspeaker cables. The connector guarantees good contact to loudspeaker terminals and electronic components, e.g. AV receivers and amplifiers. Which ensures stable and good transmission qualities in all situations. The plug contacts are plated with 24-carat gold and the cable feed may be executed at the plug up to cable cross-sections of 4 mm². We suggest that high-quality end sleeves be used on the leads for best assembly results.

## **Product properties**

Colour Gold

**Features** 24kt gold plated contacts, up to 4 mm² cross section

Product CategoryPlug/connectorQuality levelPerformanceConnector materialsolid metal plugPlug type 1Banana Plug