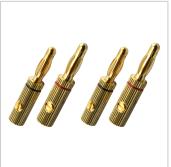

## Product description

Banana connectors for assembling loudspeaker cables. The connector guarantees good contact to loudspeaker terminals and electronic components, e.g. AV receivers and amplifiers. Which ensures stable and good transmission qualities in all situations. The plug contacts are plated with 24-carat gold and the cable feed may be executed at the plug up to cable cross-sections of 4 mm². We suggest that high-quality end sleeves be used on the leads for best assembly results.

## **Product properties**

Colour Gold

**Features** 24kt gold plated contacts, up to 4 mm² cross section

Product CategoryPlug/connectorQuality levelPerformanceConnector materialsolid metal plugPlug type 1Banana Plug