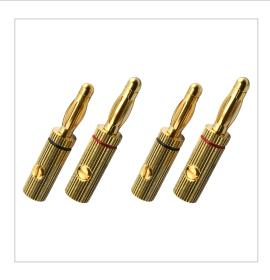

## Product description

Banana connectors for assembling loudspeaker cables. The connector guarantees good contact to loudspeaker terminals and electronic components, e.g. AV receivers and amplifiers. Which ensures stable and good transmission qualities in all situations. The plug contacts are plated with 24-carat gold and the cable feed may be executed at the plug up to cable cross-sections of 4 mm². We suggest that high-quality end sleeves be used on the leads for best assembly results.

## **Product properties**

Colour Gold

**Features** 24kt gold plated contacts, up to 4 mm² cross section

Product CategoryPlug/connectorQuality levelPerformanceConnector materialsolid metal plugPlug type 1Banana Plug