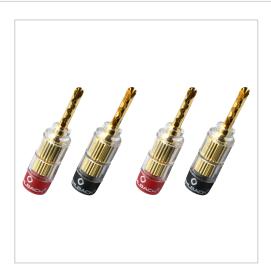

## Product description

Excellent, fully insulated tube connector for assembling speaker cables. The connector ensures the optimal and convenient connection of speaker cables to speaker boxes and electronic components, such as AV receivers or amplifiers. A new type of crimp system ensures absolutely secure contact and excellent transmission quality with this high-quality Oehlbach connector. The plug contacts are 24 carat gold-plated and the cable feed is suitable for conductor cross-sections up to 6.0 mm<sup>2</sup>.

## **Product properties**

Colour Gold

Features 24kt gold plated contacts, Reliable contact

Plug type 1 Tube

Product Category Plug/connector

Surface condition 24 carat gold-plated contacts

Type of packaging screwable