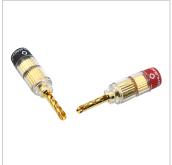

## Product description

Excellent, fully insulated tube connector for assembling speaker cables. The connector ensures the optimal and convenient connection of speaker cables to speaker boxes and electronic components, such as AV receivers or amplifiers. A new type of crimp system ensures absolutely secure contact and excellent transmission quality with this high-quality Oehlbach connector. The plug contacts are 24 carat gold-plated and the cable feed is suitable for conductor cross-sections up to 6.0 mm<sup>2</sup>.

## **Product properties**

Colour Gold

Features 24kt gold plated contacts, Reliable contact

Plug type 1 Tube

Product Category Plug/connector

Surface condition 24 carat gold-plated contacts

Type of packaging screwable