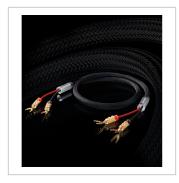

## **Product properties**

Features 24kt gold plated contacts, Rigorous separation of signal routes, Made in Germany, 30 years warranty\*\*,

Stereo speaker cable

**cable length** 4 m **Colour** Black

Plug type 2 2 x cable lug

Quality level State of the Art

Plug type 1 2 x cable lug

Surface condition 24 carat gold-plated contacts

Connection type Audio

Shielding Quadruple shielding
Connector material solid metal plug

Signal direction OUT