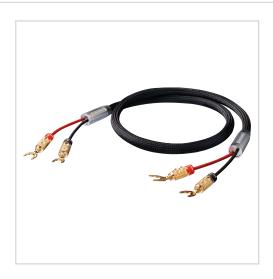

## Product description

This extra-class loudspeaker cable preassembled with "Fusion" lugs continues to set standards for high-fidelity sound. This cable has been specially designed with hi-fi purists in mind and it offers a sophisticated technical concept in addition to a particularly discrete product design. The material used for the inner conductor consists of high-purity, oxygen-free HPOCC copper. Monocrystalline-like transitions are achieved within the copper thanks to the unique HPOCC manufacturing process applied. The cable has been structured to rigorously separate the treble and bass transmission routes and thus achieves a unique quality of transmission. Each of the twelve individually insulated copper wires has been wrapped in wafer-thin copper foil. This unique concept in cable construction requires a tremendous degree of precision in the manufacturing process with the main aim of achieving a time delay correction between the high and low frequencies. The low frequencies prefer the more solid inner conductor while the high frequencies tend to move along the surface at greater speeds. The combination of the inner conductor and foil results in an unprecedented natural and dynamic sound.

## **Product properties**

Features 24kt gold plated contacts, Rigorous separation of signal routes, Made in Germany, 30 years warranty\*\*,

Stereo speaker cable

**cable length** 4 m **Colour** Black

Plug type 2 2 x cable lug

Quality level State of the Art

Plug type 1 2 x cable lug

Surface condition 24 carat gold-plated contacts

Connection type Audio

Shielding Quadruple shielding
Connector material solid metal plug

Signal direction OUT