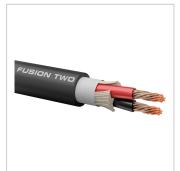

## Product description

This extra-class loudspeaker cable preassembled with "Fusion" lugs continues to set standards for high-fidelity sound. This cable has been specially designed with hi-fi purists in mind and it offers a sophisticated technical concept in addition to a particularly discrete product design. The material used for the inner conductor consists of high-purity, oxygen-free HPOCC copper. Monocrystalline-like transitions are achieved within the copper thanks to the unique HPOCC manufacturing process applied. The cable has been structured to rigorously separate the treble and bass transmission routes and thus achieves a unique quality of transmission. Each of the twelve individually insulated copper wires has been wrapped in wafer-thin copper foil. This unique concept in cable construction requires a tremendous degree of precision in the manufacturing process with the main aim of achieving a time delay correction between the high and low frequencies. The low frequencies prefer the more solid inner conductor while the high frequencies tend to move along the surface at greater speeds. The combination of the inner conductor and foil results in an unprecedented natural and dynamic sound.

Product Category Loudspeaker cable

Inner conductor

HPOCC® - mono-crystalline oxygen-free copper inner conductor

material

cable materialfabric sheathcable geometryRound

Shielding construction 2 x aluminium foil + 2 x copper braiding