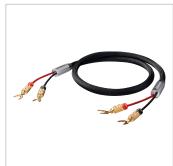

## **Product properties**

Features 24kt gold plated contacts, Rigorous separation of signal routes, Made in Germany, 30 years warranty\*\*,

Stereo speaker cable

**cable length** 4 m **Colour** Black

Plug type 2 2 x cable lug

Quality level State of the Art

Plug type 1 2 x cable lug

Surface condition 24 carat gold-plated contacts

Connection type Audio

Shielding Quadruple shielding
Connector material solid metal plug

Signal direction OUT