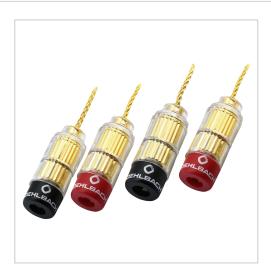

## Product description

Excellent banana flex connector for assembling speaker cables. The connector ensures the optimal and convenient connection of speaker cables to speaker boxes and electronic components, such as AV receivers or amplifiers. Thanks to a new type of connection system, this high-quality Oehlbach connector ensures absolutely secure contact and excellent transmission quality. The adapter is simply screwed on and the speaker cable is inserted into the lower part. Then the wire ends are put over the thread and is screwed together with the upper part. The plug contacts are 24 carat gold-plated and the cable feed is suitable for conductor cross-sections from 1.5mm² to 6.0 mm².

## **Product properties**

Colour Gold

**Features** 24kt gold plated contacts, Reliable contact

Product Category Plug/connector

Surface condition 24 carat gold-plated contacts

Connection type Audio
Quality level Excellence
Plug type 1 Banana Flex
Connector material solid metal plug