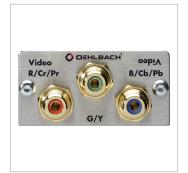

## Product description

Component multimedia tray possessing a high-quality soldered connection. For connecting component cables on the front panel. The soldered connection is located on the rear. The tray comes with 24-carat gold-plated contacts. In combination with the mounting frame, any two multimedia trays (alternatively one tray combined with a blind cover) may be used for each frame with the internal dimensions of 50x50 mm.

## **Product properties**

Features 24kt gold plated contacts, Reliable contact

Type of packaging solderable
Colour Silver
Quality level Excellence

Product Category Multimediablenden