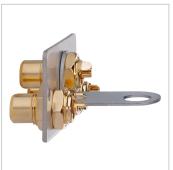

## Product description

Component multimedia tray possessing a high-quality soldered connection. For connecting component cables on the front panel. The soldered connection is located on the rear. The tray comes with 24-carat gold-plated contacts. In combination with the mounting frame, any two multimedia trays (alternatively one tray combined with a blind cover) may be used for each frame with the internal dimensions of 50x50 mm.

## **Product properties**

Features 24kt gold plated contacts, Reliable contact

Type of packaging solderable
Colour Silver
Quality level Excellence

Product Category Multimediablenden