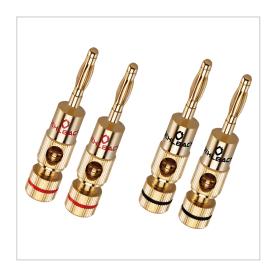

## Product description

Banana connectors for assembling loudspeaker cables. The plugs enable optimum and convenient connection of speaker cables to speakers and electronic components, such as AV receivers and amplifiers. A secure contact and excellent transmission quality are ensured here. The plug contacts are plated with 24-carat gold and the cable feed may be executed at the side of the plug up to cable cross-sections of 10 mm<sup>2</sup>.

## **Product properties**

Colour Gold

**Features** 24kt gold plated contacts, up to 10 mm² cable cross section

Product Category Plug/connector Quality level Performance

Surface condition 24 carat gold-plated contacts

Connection type Audio

**Connector material** solid metal plug **Plug type 1** Banana Plug

Footer Reihe 1 Footer Reihe 2 Footer Reihe 3