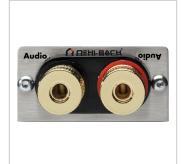

## Product description

High-end loudspeaker multimedia tray. Solid and gold-plated design. Screw connection on the rear for loudspeaker cables up to cross-sections of 10 mm². Either bananas may be plugged into or cable shoes clamped on to the front. The tray comes with 24-carat gold-plated contacts. In combination with the mounting frame, any two multimedia trays (alternatively one tray combined with a blind cover) may be used for each frame with the internal dimensions of 50x50 mm.

## **Product properties**

**Features** 24kt gold plated contacts, Reliable contact

Colour Silver

Quality level Excellence

**Product Category** Multimediablenden