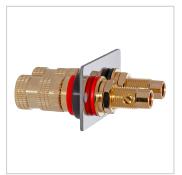

## Product description

High-end loudspeaker multimedia tray. Solid and gold-plated design. Screw connection on the rear for loudspeaker cables up to cross-sections of 10 mm². Either bananas may be plugged into or cable shoes clamped on to the front. The tray comes with 24-carat gold-plated contacts. In combination with the mounting frame, any two multimedia trays (alternatively one tray combined with a blind cover) may be used for each frame with the internal dimensions of 50x50 mm.

## **Product properties**

**Features** 24kt gold plated contacts, Reliable contact

Colour Silver

Quality level Excellence

**Product Category** Multimediablenden