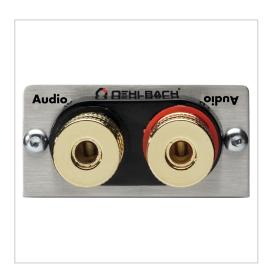

## Product description

High-end loudspeaker multimedia tray. Solid and gold-plated design. Screw connection on the rear for loudspeaker cables up to cross-sections of 10 mm². Either bananas may be plugged into or cable shoes clamped on to the front. The tray comes with 24-carat gold-plated contacts. In combination with the mounting frame, any two multimedia trays (alternatively one tray combined with a blind cover) may be used for each frame with the internal dimensions of 50x50 mm.

## **Product properties**

**Features** 24kt gold plated contacts, Reliable contact

Colour Silver

Quality level Excellence

**Product Category** Multimediablenden