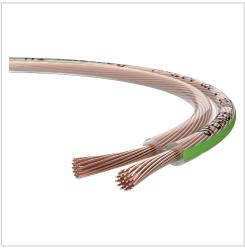

## Product description

Excellently made stereo loudspeaker cable wound on to a mini coil. This loudspeaker cable is suitable for amplifier performances of up to around 70 watts of power per amplifier channel. The use of oxygen-free copper (OFC) as the conducting material ensures that an extremely clear and true-to-life sound can be achieved with this loudspeaker cable. The cable has also been made from very many ultrathin stranded copper wires – each individual wire possesses a cross-section of around 0.20 mm. This complex design means that the cable is particularly conductive and flexible throughout.

## **Product properties**

| Plug type 1              | open end                                                                                |
|--------------------------|-----------------------------------------------------------------------------------------|
| Plug type 2              | open end                                                                                |
| Inner conductor material | OFC - oxygen-free copper                                                                |
| cable material           | plastic                                                                                 |
| cable length             | 20 m                                                                                    |
| cable cross section      | 2 x 0.75 mm <sup>2</sup>                                                                |
| Quality level            | Performance                                                                             |
| Connection type          | Audio                                                                                   |
| Features                 | For amplifier performances of up to 70 watts, 30 years warranty**, Stereo speaker cable |
| Product Category         | Loudspeaker cable                                                                       |
| Signal direction         | IN/OUT                                                                                  |
| cable geometry           | Round                                                                                   |
| Colour                   | Transparent                                                                             |