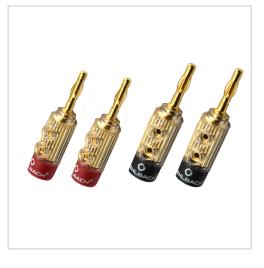

## Product description

Discover the Fusion Banana high-end banana connector for speakers, designed to assemble the innovative Oehlbach FUSION speaker cable or comparable high-quality speaker cables.

This connector ensures the optimal and convenient connection of speaker cables to speaker cabinets and electronic components such as AV receivers or amplifiers.

Thanks to the innovative double screw connection, this Oehlbach connector provides a secure contact and excellent transmission quality in any situation.

With a solid, fully insulated body, unwanted short circuits are effectively eliminated.

The connector contacts are 24 carat gold-plated and the cable feed is suitable for conductor cross-sections up to 6.0 mm<sup>2</sup>. For optimal assembly, we recommend the use of high-quality ferrules.