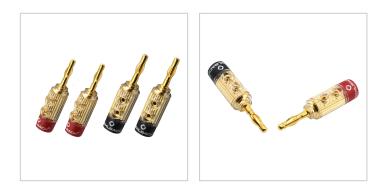

innovative Oehlbach FUSION speaker cable or comparable high-quality speaker cables.

This connector ensures the optimal and convenient connection of speaker cables to speaker cabinets and electronic components such as AV receivers or amplifiers.

Thanks to the innovative double screw connection, this Oehlbach connector provides a secure contact and excellent transmission quality in any situation.

With a solid, fully insulated body, unwanted short circuits are effectively eliminated.

The connector contacts are 24 carat gold-plated and the cable feed is suitable for conductor cross-sections up to 6.0 mm<sup>2</sup>. For optimal assembly, we recommend the use of high-quality ferrules.

## **Product properties**

Quality levelState of the ArtProduct CategoryPlug/connector



## More images