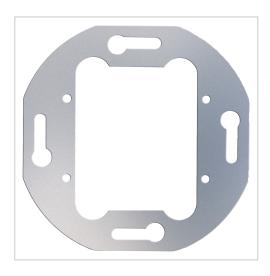

## **Product description**

The MMT Frame mounting frame for multimedia inserts offers a perfect fit for the Oehlbach multimedia inserts. It forms the solid basis for mounting the Oehlbach ProIN bezels.

Made of robust full metal, the mounting frame is screwed to a standard flush-mounted/surface-mounted box and provides space for 2 multimedia inserts.

Create a professional and reliable installation with the MMT Frame mounting frame for multimedia inserts.