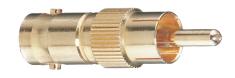

## RCA MALE TO BNC FEMALE ADAPTER

BNC CO-2

SET: 2 PIECES

MSRP (19%): 12.99

High-quality adapter for connecting cinch to BNC. The innovative locking method and the high-quality contact surfaces ensure that this Oehlbach BNC plug always creates reliable connections to the connected electronic components – e.g. AV receivers, mixing desks and projectors. All plug contacts are plated with 24 carat gold.

## **24ct** GOLD

| Packaging size    | 30mm / 85mm / 170mm |
|-------------------|---------------------|
| Colour            | Gold                |
| Weight (net)      | 30 g                |
| content           | 2 pieces            |
| Scope of delivery | 2x adapter          |