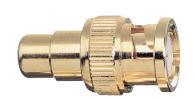

## RCA MALE TO BNC FEMALE ADAPTER

BNC CO-2

SET: 2 PIECES

MSRP (19%): 12.99

High-quality adapter for connecting cinch to BNC. The innovative locking method and the high-quality contact surfaces ensure that this Oehlbach BNC plug always creates reliable connections to the connected electronic components – e.g. AV receivers, mixing desks and projectors. All plug contacts are plated with 24 carat gold.

## **24ct** GOLD

| Packaging size    | 30mm / 85mm / 170mm |
|-------------------|---------------------|
| Colour            | Gold                |
| Weight (net)      | 30 g                |
| content           | 2 pieces            |
| Scope of delivery | 2x adapter          |