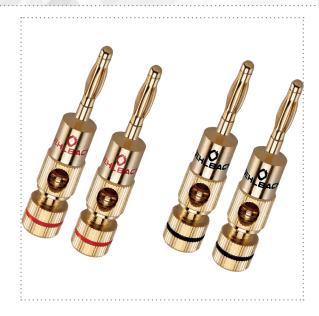

## **BANANA B2**

UP TO 10 MM<sup>2</sup>

MSRP (19%): 14.49

Banana connector for assembling speaker cables. The connector ensures the optimal and convenient connection of speaker cables to speaker boxes and electronic components, such as AV receivers or amplifiers. A secure contact and excellent transmission quality are ensured here. The plug contacts are 24 carat gold-plated and the cable feed can be made on the side of the connector up to 10 mm² cable cross-section.

| Colour            | Gold        |
|-------------------|-------------|
| Weight (net)      | 185 g       |
| content           | 50 pieces   |
| Scope of delivery | Banana plug |

| item no. | Color | EAN           | MSRP (19%) |
|----------|-------|---------------|------------|
| 103002   | Gold  | 4003635930021 | 14.49 €    |