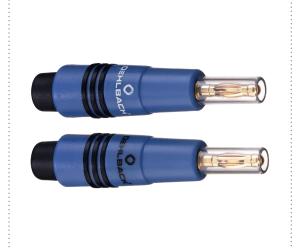

## BANANA CONNECTORS FOR CABLE ASSEMBLY

**BANANA COP** 

MSRP (19%): 37.00

The fully insulated banana plugs are suitable for connecting loud speaker cables that are up to 6mm2 maximum. The plastic isolation cover retreats automatically into the casing once the banana is plugged in and reappears again once the plug is removed. This ensures optimal protection from short circuiting. The bananas are equipped with connections plated with 24 carat gold, which offers continuous protection from oxidation. Optimum assembling with wire end seeves.

| Packaging size | 30mm / 145mm / 150mm                        |
|----------------|---------------------------------------------|
| Weight (net)   | 72 g                                        |
| Features       | Reliable contact, 24kt gold plated contacts |
| Colour         | Blue                                        |
| content        | 4 pieces                                    |