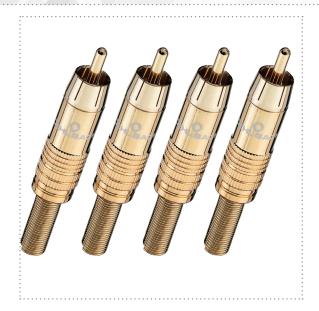

## **CINCH CONNECTORS**

CJG 51

UP TO 5.5 MM

Massive and contact strong RCA plug for self-assembly. You can easily solder a suitable cable to this high-quality RCA plug. The plug is to be taken apart for this purpose, including the spring - which serves as bend protection. You can use the plug to assemble subwoofer, digital but also analog connections. As a subwoofer cable, the product created in this way can be used, for example, for the connection of active subwoofers to a home cinema system!

| Features           | German Technology, 24kt gold plated contacts |
|--------------------|----------------------------------------------|
| Type of packaging  | solderable                                   |
| Connector material | Full metal                                   |