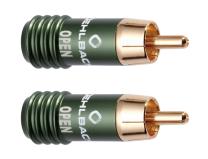

## CAP FOR RCA CONNECTIONS, OPEN COVERCON O

SET: 2 PIECES

MSRP (19%): 16.99

This open Cover Connector may be used for all inputs and outputs on hi-fi and homecinema components. In the metal version, this premium Oehlbach cinch plug provides protection against the effects of external high-frequencies (HF signals) and dust particles that are mainly found to penetrate plus conductors. Such dirt is frequently the cause when a system starts producing undesirable sounds.

| Packaging size     | 30mm / 85mm / 170mm                   |
|--------------------|---------------------------------------|
| Colour             | Green                                 |
| Features           | eliminates high frequency irradiation |
| Weight (net)       | 37 g                                  |
| content            | 2 pieces                              |
| Scope of delivery  | Cap for RCA connectors                |
| Connector material | Solid full metal plug                 |