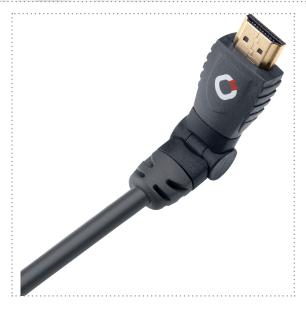

## FLEXIBLE HDMI® CABLE

FLEX MAGIC SE

1,2M

MSRP (19%): 29.99

The flexible plug on this innovative HDMI® cable means that it may also be used in confi ned spaces. The fact that it is possible to turn the plugs by 180° means that home-cinema fans can be highly fl exible in their applications. The high-quality inner conductor made from OFC copper with triple shielding and 24-carat gold-plated plug contacts also guarantee the absolutely stable and nterference-free transmission of signals.

| Colour            | Anthracite                                                                              |
|-------------------|-----------------------------------------------------------------------------------------|
| Scope of delivery | HDMI cable, info brochure                                                               |
| Shielding         | Multiple shielding                                                                      |
| Audio format      | Dolby Digital Plus, Dolby Atmos, DTS-HD Master Audio, DTS:X, DTS HD, DTS, Dolby True HD |
| Transmission rate | 18 Gbps                                                                                 |
| Screen resolution | 4K UHD 50/60 Hz                                                                         |