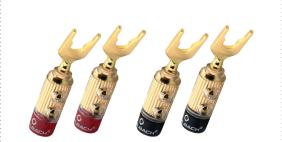

## **FUSION LUG**

1.5 MM<sup>2</sup> TO 6.0 MM<sup>2</sup>, 4 PIECES

Premium cable lug connector for assembling the innovative Oehlbach FUSION speaker cable or comparable high-quality speaker cables. The connector ensures the optimal and convenient connection of speaker cables to speaker boxes and electronic components, such as AV receivers or amplifiers. Due to the particularly innovative double screw connection, this very high-quality Oehlbach connector ensures a secure contact and excellent transmission quality in every situation. With a solid, fully insulated body, unwanted short circuits are effectively eliminated. The connector contacts are 24 carat gold-plated and the cable feed is suitable for conductor cross-sections up to 6.0 mm². For optimal assembly, we recommend the use of high-quality ferrules.

| Colour             | Gold                                                            |
|--------------------|-----------------------------------------------------------------|
| Features           | Reliable contact, 24kt gold plated contacts , German Technology |
| content            | 4 pieces                                                        |
| Connector material | Solid full metal plug                                           |