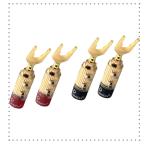

## **FUSION LUG**

1.5 MM<sup>2</sup> TO 6.0 MM<sup>2</sup>, 4 PIECES

Premium cable lug connector for assembling the innovative Oehlbach FUSION speaker cable or comparable high-quality speaker cables. The connector ensures the optimal and convenient connection of speaker cables to speaker boxes and electronic components, such as AV receivers or amplifiers. Due to the particularly innovative double screw connection, this very high-quality Oehlbach connector ensures a secure contact and excellent transmission quality in every situation. With a solid, fully insulated body, unwanted short circuits are effectively eliminated. The connector contacts are 24 carat gold-plated and the cable feed is suitable for conductor cross-sections up to 6.0 mm². For optimal assembly, we recommend the use of high-quality ferrules.

| Colour             | Gold                                                            |
|--------------------|-----------------------------------------------------------------|
| Features           | Reliable contact, 24kt gold plated contacts , German Technology |
| content            | 4 pieces                                                        |
| Connector material | Solid full metal plug                                           |