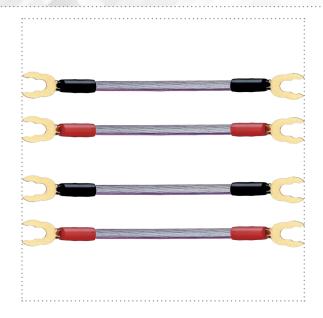

## CABLE BRIDGES FOR LOUDSPEAKER TERMINAL

JUMP!

6 MM<sup>2</sup>

MSRP (19%): 37.49

Optimize the connection of your Bi-Wire terminals with the JUMP! cable bridges. Made of high-quality, 6 mm² silver-plated OFC copper, they ensure first-class conductivity and minimize signal losses.

With a cable length of 4  $\times$  0.1 m, they offer sufficient flexibility for various setup requirements.

The 24-karat gold-plated contacts ensure reliable signal transmission. Experience improved sound quality and maximum performance of your speakers with the JUMP! cable bridges.

| Packaging size           | 20.00mm / 140.00mm / 100.00mm                 |
|--------------------------|-----------------------------------------------|
| Colour                   | Crystal clear                                 |
| Weight (net)             | 52 g                                          |
| content                  | 4 pieces                                      |
| Inner conductor material | SPC/OFC - silver-plated oxygen-free copper    |
| cable geometry           | Round                                         |
| Scope of delivery        | 4x cable bridges, info brochure               |
| Features                 | 24kt gold plated contacts , German Technology |
| cable material           | plastic, Ultra-thin individual wires          |