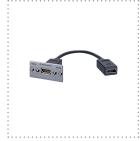

| PR | ٣I | N |
|----|----|---|
|----|----|---|

HDMI<sup>®</sup> multimedia tray. Realized with a fitted high-quality breakout cable with HDMI<sup>®</sup> socket. This tray permits easy installation with an assembled HDMI<sup>®</sup> cable. All plug contacts are plated with 24 carat gold.In combination with the mounting frame, any two multimedia trays (alternatively one tray combined with a blind cover) may be used for each frame with the internal dimensions of 50x50 mm. Note: the breakout cables on all PRO IN multimedia covers are 27 cm long.