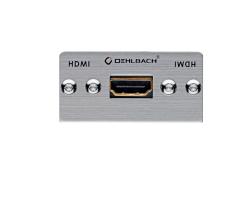

| PR | ٣I | N |
|----|----|---|
|----|----|---|

HDMI<sup>®</sup> multimedia tray. Realized with a fitted high-quality breakout cable with HDMI<sup>®</sup> socket. This tray permits easy installation with an assembled HDMI<sup>®</sup> cable. All plug contacts are plated with 24 carat gold.In combination with the mounting frame, any two multimedia trays (alternatively one tray combined with a blind cover) may be used for each frame with the internal dimensions of 50x50 mm. Note: the breakout cables on all PRO IN multimedia covers are 27 cm long.