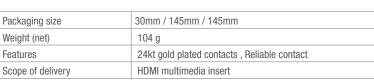

## CAT-6 MULTIMEDIA APPLICATION WITH LSA TECHNOLOGY

MMT CAT 6

Colour

MSRP (19%): 69.50

CAT 6 multimedia tray with LSA technology. The clamp and cutter on the rear mean that no tools are required so that it is easy to install network cables and save time while doing so. Unique colour-coding to prevent mistakes. The transition to the multimedia connection is ideally shielded from interference by an additional closing cap. The multimedia tray possesses a standard RJ45 socket on the front for connecting conventional patch cables. The tray comes with 24-carat gold-plated contacts. In combination with the mounting frame, any two multimedia trays (alternatively one tray combined with a blind cover) may be used for each frame with the internal dimensions of 50x50 mm.