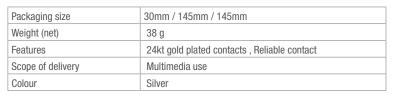

## COMPONENT MULTIMEDIA INSERT WITH SOLDER CONNECTION

**MMT COMPONENT** 

MSRP (19%): 25.50

Component multimedia tray possessing a high-quality soldered connection. For connecting component cables on the front panel. The soldered connection is located on the rear. The tray comes with 24-carat gold-plated contacts. In combination with the mounting frame, any two multimedia trays (alternatively one tray combined with a blind cover) may be used for each frame with the internal dimensions of 50x50 mm.

| item no. | Color  | EAN           | MSRP (19%) |
|----------|--------|---------------|------------|
| 8841     | Silver | 4003635088418 | 25.50 €    |

Item No. 8841