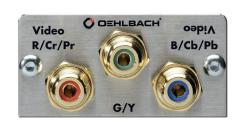

## COMPONENT MULTIMEDIA INSERT WITH SOLDER CONNECTION

**MMT COMPONENT** 

MSRP (19%): 25.50

Component multimedia tray possessing a high-quality soldered connection. For connecting component cables on the front panel. The soldered connection is located on the rear. The tray comes with 24-carat gold-plated contacts. In combination with the mounting frame, any two multimedia trays (alternatively one tray combined with a blind cover) may be used for each frame with the internal dimensions of 50x50 mm.