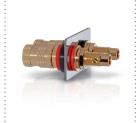

## SPEAKER MULTIMEDIA INSERT WITH SCREW TERMINAL

**MMT SPEAKER** 

MSRP (19%): 64.99

High-end loudspeaker multimedia tray. Solid and gold-plated design. Screw connection on the rear for loudspeaker cables up to cross-sections of 10 mm². Either bananas may be plugged into or cable shoes clamped on to the front. The tray comes with 24-carat gold-plated contacts. In combination with the mounting frame, any two multimedia trays (alternatively one tray combined with a blind cover) may be used for each frame with the internal dimensions of 50x50 mm.