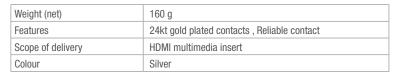

| item no. | Color  | EAN           | MSRP (19%) |
|----------|--------|---------------|------------|
| 8848     | Silver | 4003635088487 | 64.99 €    |

Item No. 8848