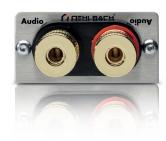

## SPEAKER MULTIMEDIA INSERT WITH SCREW TERMINAL

**MMT SPEAKER** 

MSRP (19%): 64.99

High-end loudspeaker multimedia tray. Solid and gold-plated design. Screw connection on the rear for loudspeaker cables up to cross-sections of 10 mm². Either bananas may be plugged into or cable shoes clamped on to the front. The tray comes with 24-carat gold-plated contacts. In combination with the mounting frame, any two multimedia trays (alternatively one tray combined with a blind cover) may be used for each frame with the internal dimensions of 50x50 mm.