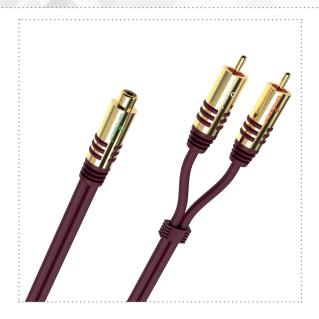

2xCinch Cinch socket

 $\odot$ 

SIGNAL DIRECTION

## Y-ADAPTER CINCH SOCKET TO 2X CINCH PLUG

NF Y-SUB AD

MSRP (19%): 28.99

Turn one into two for clean, rich bass and volume: Simply connect the two RCA inputs of a subwoofer with this Y-Adapter RCA (W) to 2x RCA adapter cable from Oehlbach and then connect the RCA cable from the subwoofer output of your receiver. To ensure a good deal of bass from the subwoofer, we have equipped the Y-Cinch adapter with many premium features of modern Hi-Fi technology: a conductor made of high-purity OFC copper on the inside, connectors moulded from full metal at the ends for maximum stable contact and, last but not least, 24 carat gold-plated connectors as a finish. This is pure German Technology from Oehlbach, well thought-out right down to details such as non-slip handles for easy, secure plugging or unplugging of the connection. This 0.2 meter long Oehlbach Y-cable in a special Bordeaux color is a real performance artist with a strong sound character for your audio system.

| Packaging size     | 20.00mm / 140.00mm / 100.00mm                                   |
|--------------------|-----------------------------------------------------------------|
| Colour             | Bordeaux                                                        |
| Features           | 30 years warranty, German Technology, 24kt gold plated contacts |
| Weight (net)       | 87 g                                                            |
| Scope of delivery  | Adapter                                                         |
| Plug diameter      | 14 mm                                                           |
| Connector material | solid metal plug                                                |