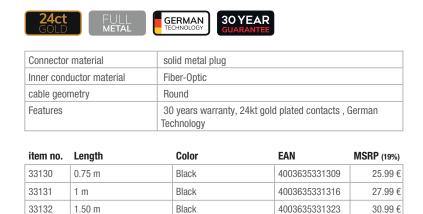

## OPTICAL DIGITAL CABLE OPTO LINK

select

33133

33134

2 m

3 m

Every day we at Oehlbach work on getting as close as possible to the perfect picture or sound in home entertainment. This is exactly what our customers expect from us and with the Select Opto Link cable - Toslink to Toslink - we meet these expectations. Highly flexible cables and light that can digitally transmit an incredible amount of detailed audio information make it possible. We have further refined this optical fiber in the Oehlbach Opto Link cable with many details for maximum transmission quality: 24 carat gold-plated Toslink connectors made of full metal with 100% contact area set new standards for optical audio cables.

4003635331330

4003635331347

32.99€

38.99€

Black

Black