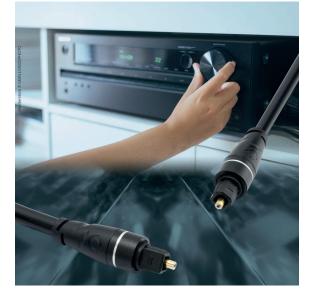

## OPTICAL DIGITAL CABLE OPTO LINK

select

33133

33134

2 m

3 m

Every day we at Oehlbach work on getting as close as possible to the perfect picture or sound in home entertainment. This is exactly what our customers expect from us and with the Select Opto Link cable - Toslink to Toslink - we meet these expectations. Highly flexible cables and light that can digitally transmit an incredible amount of detailed audio information make it possible. We have further refined this optical fiber in the Oehlbach Opto Link cable with many details for maximum transmission quality: 24 carat gold-plated Toslink connectors made of full metal with 100% contact area set new standards for optical audio cables.