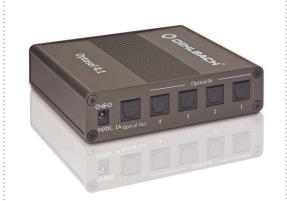

## OPTOSEL 4:1

96 KHZ

MSRP (19%): 109.00

The Oehlbach Optosel 4:1 receives up to four digital optical signals and forwards them unprocessed to an AV receiver. The switch box is perfectly suited in combination with AV receivers that only offer a single TOSLINK slot. The device, which is housed in a solid metal case, supports sampling rates and a resolution of up to 96kHz/24-bit. A high-quality and loss-free signal transmission is therefore absolutely guaranteed. Both compressed and uncompressed audio signals are supported. A remote control for the comfortable change of the inputs is included in the scope of delivery as well as a power supply unit.