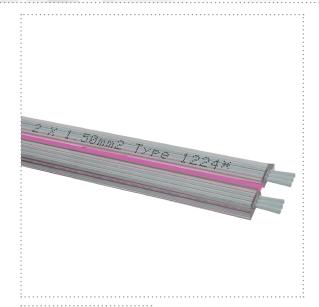

## SPEAKER FLAT CABLE 2 X 1.5 MM<sup>2</sup>, SILVER-PLATED

**SILVER STREAM 15** 

MSRP (19%): 5.49 €

High-quality silver-plated flexible stereo loudspeaker cable for connecting amplifiers and power amplifiers to loudspeaker boxes — for amplifiers with an output of up to around 120 watts per amplifier channel. The silver plating on the oxygen-free copper means that this loudspeaker cable produces an extremely clear and true-to-nature sound — particularly in the treble range. This Oehlbach cable also possesses better conducting properties than conventional loudspeaker cables as a result of the wire bundles it uses — which almost double the electrically conducting surface.

| Packaging size           | 205mm / 200mm / 205mm                         |
|--------------------------|-----------------------------------------------|
| Colour                   | Crystal clear                                 |
| Weight (net)             | 50 g                                          |
| Inner conductor material | SPC/OFC - silver-plated oxygen-free copper    |
| cable geometry           | Extremely flat                                |
| cable cross section      | 2 x 1.5 mm <sup>2</sup>                       |
| power max.               | For amplifier performances of up to 120 watts |
| Ladder construction      | ultrafl., ultraflach                          |
| Features                 | Stereo speaker cable , Made in Switzerland    |
| cable material           | plastic, Robust plastic sheathing             |