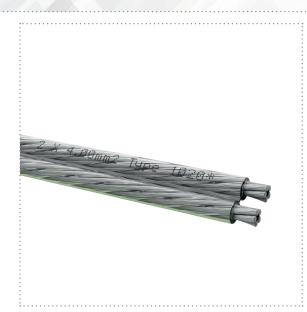

## SILVERLINE 40

4.0 MM<sup>2</sup>

MSRP (19%): 15.99

High-quality stereo loudspeaker cable for connecting amplifiers and power amplifiers to loudspeaker boxes. This loudspeaker cable is suitable for amplifier performances of up to around 250 watts of power per amplifier channel. This Oehlbach cable's outer sheath consists of a tough and flexible mix of plastics. At the same time, the inner conductor is made up of many individual wires that in turn have been twisted together to form bundles and thus produce a cable, which is extremely flexible and thus easy to lay. Oxygen-free copper (OFC) — which is known for its excellent transmission qualities — has been used as the inner conductor's material.

®250 W

| Packaging size           | 200mm / 220mm / 220mm                                                                               |  |
|--------------------------|-----------------------------------------------------------------------------------------------------|--|
| Bending radius           | 35 mm                                                                                               |  |
| Colour                   | Transparent silver                                                                                  |  |
| Weight (net)             | 104 g                                                                                               |  |
| Inner conductor material | SPC/OFC - silver-plated oxygen-free copper                                                          |  |
| cable geometry           | Round                                                                                               |  |
| cable cross section      | 2 x 4.0 mm <sup>2</sup>                                                                             |  |
| power max.               | For amplifier performances of up to 250 watts                                                       |  |
| Features                 | Silver content of 8g / kg, Stereo speaker cable , German Technology, Certified production in Europe |  |
| Outer sheath material    | plastic                                                                                             |  |