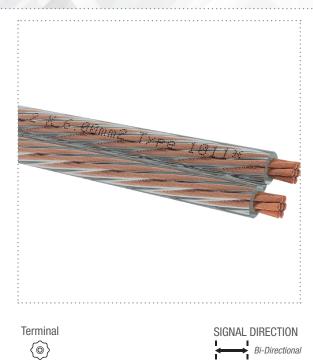

## SPEAKER CABLES SPEAKER WIRE 60

6.0 MM<sup>2</sup>

## MSRP (19%): 20.99

High-quality stereo loudspeaker cable. This loudspeaker cable is suitable for amplifier performances of up to around 400 watts of power per amplifier channel. This Oehlbach cable's outer sheath consists of a tough and flexible mix of plastics. At the same time, the inner conductor is made up of many individual wires that in turn have been twisted together to form bundles and thus produce a cable, which is extremely flexible and thus easy to lay.

≫400 W OFC

| item no. Length          | Color                   | EAN                                           | <b>MSRP</b> (19%) |  |  |  |
|--------------------------|-------------------------|-----------------------------------------------|-------------------|--|--|--|
| Outer sheath material    | plastic                 |                                               |                   |  |  |  |
| Features                 | Stereo speaker cab      | le                                            |                   |  |  |  |
| inner construction       | (100 x 0.10 mm) x       | 7                                             |                   |  |  |  |
| power max.               | For amplifier perfor    | For amplifier performances of up to 400 watts |                   |  |  |  |
| cable cross section      | 2 x 6.0 mm <sup>2</sup> | 2 x 6.0 mm <sup>2</sup>                       |                   |  |  |  |
| cable geometry           | Round                   |                                               |                   |  |  |  |
| Inner conductor material | OFC - oxygen-free       | OFC - oxygen-free copper                      |                   |  |  |  |
| Weight (net)             | 151 g                   | 151 g                                         |                   |  |  |  |
| Colour                   | Crystal clear           | Crystal clear                                 |                   |  |  |  |
| Packaging size           | 200mm / 220mm /         | 200mm / 220mm / 220mm                         |                   |  |  |  |