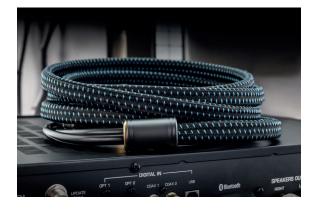

## TRANSFORM DUAL-PLUG

**STEREO** 

One Cable - Four Connections - Infinite Possibilities Our new Transform Dual-Plug speaker cable is the game-changer for your home entertainment. Two cable strands, each consisting of four individually stranded and insulated OFC strands, form the inner workings of the new Excellence cable. From the outside, these are protected by a high-quality fabric jacket in an elegant design.