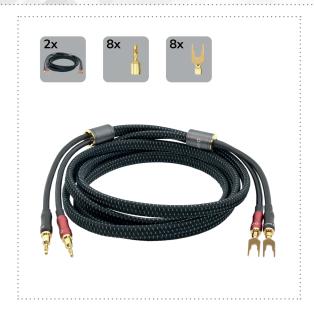

2 x bana- 2 x cable na plugs shoe

2x 2x 2x

SIGNAL DIRECTION

## TRANSFORM DUAL-PLUG

**STEREO** 

One Cable - Four Connections - Infinite Possibilities Our new Transform Dual-Plug speaker cable is the game-changer for your home entertainment. Two cable strands, each consisting of four individually stranded and insulated OFC strands, form the inner workings of the new Excellence cable. From the outside, these are protected by a high-quality fabric jacket in an elegant design.

OFC is a high-purity, oxygen-free copper, which is perfectly suited as an inner conductor material due to its excellent electrical conductivity and particularly low resistance. There are two screw threads at both ends of the cable, which can be individually equipped with the supplied adapters (a total of 8x banana plugs and 8x cable lugs). Both the screw threads and the adapters have 24 ct gold plating to ensure maximum contact reliability. The solid metal plug of the adapters also contributes

With the freedom to choose between banana plugs and cable lugs at both ends, we achieve an unmatched dimension of freedom in home entertainment with our Transform Dual-Plug.

| Resilience               | bis 350 W                                    |  |  |
|--------------------------|----------------------------------------------|--|--|
| Connector material       | solid metal plug, gold-plated connector plug |  |  |
| Colour                   | Petrol Blue / Anthracite                     |  |  |
| content                  | 2 pieces                                     |  |  |
| Inner conductor material | OFC - oxygen-free copper                     |  |  |
| cable geometry           | Flat                                         |  |  |
| cable cross section      | 2 x 6.0 mm <sup>2</sup>                      |  |  |
| Features                 | Stereo speaker cable , German Technology     |  |  |
| cable material           | Solid plastic casing                         |  |  |
| Cable diameter           | 4 mm                                         |  |  |